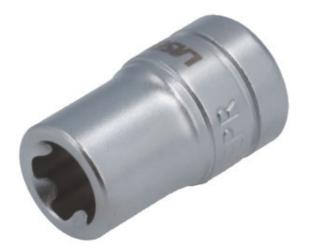

## **Torx Plus® Socket 1/4"D 10EPR**

This 10EPR (5-sided) Torx Plus® profile socket (tamper resistant), which can also be described as a E10 5 lobe socket, is required for the removal and installation of the front bumper and number plate fixings on the Tesla Model S. It is also needed for the electrical connectors on the Tesla Model 3.

## **Additional Information**

- Size: 10EPR x 1/4"D.
- Special EPR profile 5-sided; equivalent to OE tool 1059330-00-B.
- · Applications include: Tesla S bumper bolts.
- · Manufactured from chrome vanadium for strength.