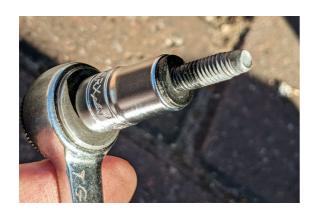

## **Torx Plus® Socket 1/4"D 10EPR**

This 10EPR (5-sided) Torx Plus® profile socket (tamper resistant), which can also be described as a E10 5 lobe socket, is required for the removal and installation of the front bumper and number plate fixings on the Tesla Model S. It is also needed for the electrical connectors on the Tesla Model 3.