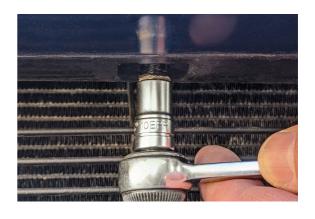

## **Torx Plus® Socket 1/4"D 10EPR**

This 10EPR (5-sided) Torx Plus® profile socket (tamper resistant), which can also be described as a E10 5 lobe socket, is required for the removal and installation of the front bumper and number plate fixings on the Tesla Model S. It is also needed for the electrical connectors on the Tesla Model 3.