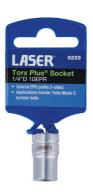

## **Torx Plus® Socket 1/4"D 10EPR**

This 10EPR (5-sided) Torx Plus® profile socket (tamper resistant), which can also be described as a E10 5 lobe socket, is required for the removal and installation of the front bumper and number plate fixings on the Tesla Model S. It is also needed for the electrical connectors on the Tesla Model 3.

## **Additional Information**

- Size: 10EPR x 1/4"D.
- Special EPR profile 5-sided; equivalent to OE tool 1059330-00-B.
- · Applications include: Tesla S bumper bolts.
- · Manufactured from chrome vanadium for strength.