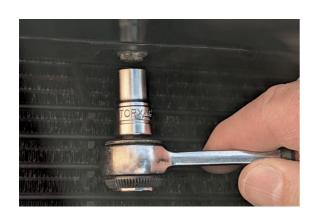

## **Torx Plus® Socket 1/4"D 10EPR**

This 10EPR (5-sided) Torx Plus® profile socket (tamper resistant), which can also be described as a E10 5 lobe socket, is required for the removal and installation of the front bumper and number plate fixings on the Tesla Model S. It is also needed for the electrical connectors on the Tesla Model 3.