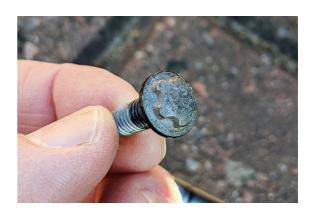

## **Torx Plus® Socket 1/4"D 10EPR**

This 10EPR (5-sided) Torx Plus® profile socket (tamper resistant), which can also be described as a E10 5 lobe socket, is required for the removal and installation of the front bumper and number plate fixings on the Tesla Model S. It is also needed for the electrical connectors on the Tesla Model 3.